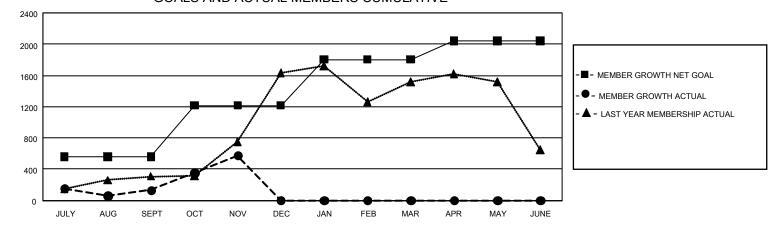

## GAT MONTHLY MEMBERSHIP PROGRESS REPORT Result

GMT Constitutional Area 6, Group H

REPORT DOES NOT INCLUDE CLUBS IN UNDISTRICTED AREAS.

| Clubs         |               |             |               | Members               |                          |                         |                                                    |
|---------------|---------------|-------------|---------------|-----------------------|--------------------------|-------------------------|----------------------------------------------------|
|               | RESULTS FOR   | R 2021-2022 |               | RESULTS FOR 2021-2022 |                          |                         |                                                    |
| QUARTER       | NEW CLUB GOAL | NEW CLUBS   | DROPPED CLUBS | QUARTER               | EMBER GROWTH NET<br>GOAL | MEMBER GROWTH<br>ACTUAL | DROPPED MEMBERS<br>ACTUAL (including<br>transfers) |
| JULY/AUG/SEPT | 96            | 17          | 21            | JULY/AUG/SEPT         | r 560                    | 864                     | 697                                                |
| OCT/NOV/DEC   | 75            | 16          | 2             | OCT/NOV/DEC           | 655                      | 738                     | 249                                                |
| JAN/FEB/MAR   | 60            | 0           | 0             | JAN/FEB/MAR           | 590                      | 0                       | 0                                                  |
| APR/MAY/JUNE  | 36            | 0           | 0             | APR/MAY/JUNE          | 240                      | 0                       | 0                                                  |