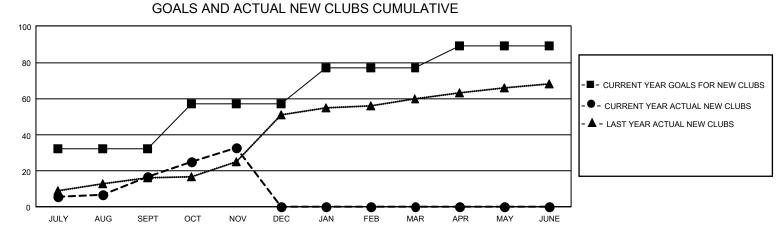

## GAT MONTHLY MEMBERSHIP PROGRESS REPORT Result

GMT Constitutional Area 6, Group H

REPORT DOES NOT INCLUDE CLUBS IN UNDISTRICTED AREAS.

| Clubs         |               |             |               | Members               |                          |                         |                                                    |
|---------------|---------------|-------------|---------------|-----------------------|--------------------------|-------------------------|----------------------------------------------------|
|               | RESULTS FOR   | R 2021-2022 |               | RESULTS FOR 2021-2022 |                          |                         |                                                    |
| QUARTER       | NEW CLUB GOAL | NEW CLUBS   | DROPPED CLUBS | QUARTER               | EMBER GROWTH NET<br>GOAL | MEMBER GROWTH<br>ACTUAL | DROPPED MEMBERS<br>ACTUAL (including<br>transfers) |
| JULY/AUG/SEPT | 96            | 17          | 21            | JULY/AUG/SEPT         | r 560                    | 864                     | 697                                                |
| OCT/NOV/DEC   | 75            | 16          | 2             | OCT/NOV/DEC           | 655                      | 738                     | 249                                                |
| JAN/FEB/MAR   | 60            | 0           | 0             | JAN/FEB/MAR           | 590                      | 0                       | 0                                                  |
| APR/MAY/JUNE  | 36            | 0           | 0             | APR/MAY/JUNE          | 240                      | 0                       | 0                                                  |